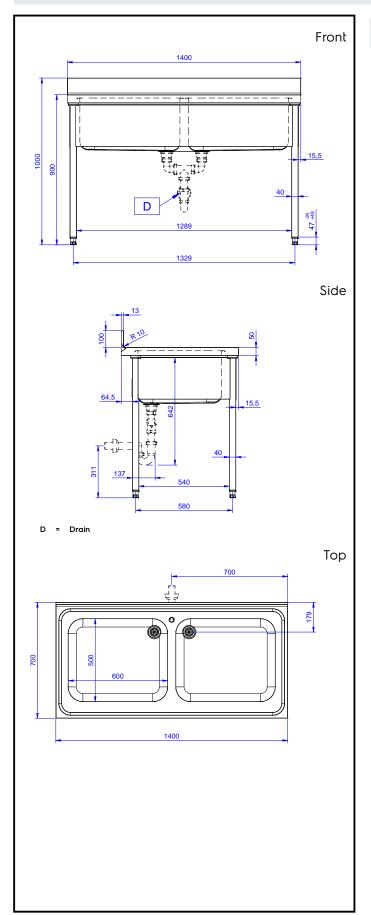

## **Key Information:**

External dimensions, Width:

132809 (LG1426PN)

External dimensions, Depth: 700 mm

External dimensions, Height: 1000 mm

Upstand Dimensions, Height: 13 mm

Upstand Dimensions, Radius: R=10

Bowls number 2

Bowl dimensions 600x500xH320

Worktop thickness: 50 mm Net weight: 46 kg

> Standard Preparation 1400 mm Sink with 2 Bowls