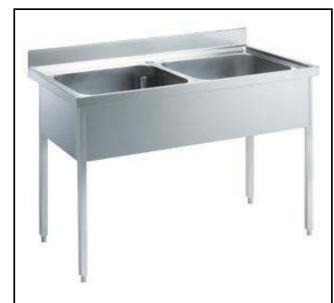

# Standard Preparation 1400 mm Sink with 2 Bowls

| ITEM #  |  |  |
|---------|--|--|
| MODEL # |  |  |
| NAME #  |  |  |
|         |  |  |
| SIS #   |  |  |
| AIA #   |  |  |

132809 (LG1426PN)

Sink Unit with 2 bowls 600x500mm, 1400mm

#### Item No.

Made from 304 AISI stainless steel. The 50mm high worktop in 304 AISI stainless steel, 1mm in thickness, is sound-deadened and has an overflow rim and welded corners. Integral rear upstand, h=100mm, with 8mm radius. All-round apron. Square section legs 40x40mm on 1" height-adjustable feet (+/-20mm)

N. 2 bowls mm600x500x300h with overflow pipe and  $2^{\prime\prime}$  drain hole.

#### Construction

- 50 mm worktop in 304 AISI stainless steel, 10/10 in thickness with overflow rim along the top.
- Square section legs and 40 mm height-adjustable feet in 304 AISI stainless steel.
- Sink tops easily slotted onto the legs and taps are easily installed from the rear.
- Delivered in knock-down package.
- Wide range of taps are available to suit every need.
- 100 mm upstand with 10 mm radioused corner and 13 mm deep, designed to be used against a wall.